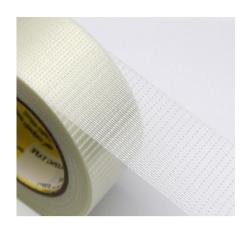

## **Description:**

JLW-302C Backed with PET film and reinforced with glass fiber. It's high strength bi-directional filament tape with high viscosity; suitable for bundling heavy objects and carton Packaging; pallet fixing; sealing and bundling reinforced marine carton.

#### **Performance Features:**

JLW-302C is a transparent and high strength bi-directional filament tape. Glass fiber contributes higher tensile strength and improved synthetic rubber delivers stronger adhesion; generating bi-directionally strengthened effect; high resistance to abrasion; impact resistance and high holding power.